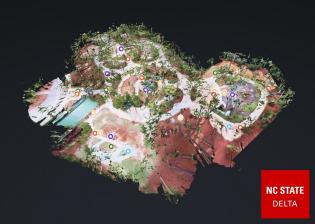

## NC Solar Farm: Agrivoltaic Visioning Workshop

With the adoption of a recent Climate Action Plan, Orange County, North Carolina, intends to deploy strategies and actions to reduce greenhouse gas emissions, increase renewable energy capacity, and support resiliency within the community...read more